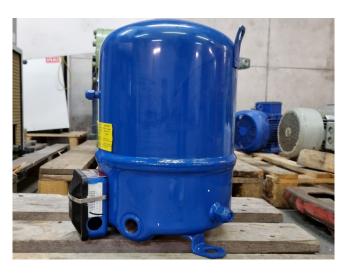

#### Used Maneurop MT 40 JH 4E VE

New Maneurop MT 40 JH 4E VE scroll compressor on Freon with a sight glass. The compressor has a displacement of 11,81 m<sup>3</sup>/h.

\*Why choose for HOSBV? Were not only the largest used refrigeration specialist in Europe, but also, we deliver all equipment including an extensive test, warranty and industrial cleaning. \*Optional we can also perform a new paint job and arrange the logistics.