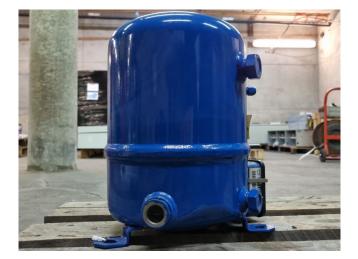

#### Used Maneurop MT 40 JH 4E VE

New Maneurop MT 40 JH 4E VE scroll compressor on Freon with a sight glass. The compressor has a displacement of 11,81 m<sup>3</sup>/h.

\*Why choose for HOSBV? Were not only the largest used refrigeration specialist in Europe, but also, we deliver all equipment including an extensive test, warranty and industrial cleaning. \*Optional we can also perform a new paint job and arrange the logistics.