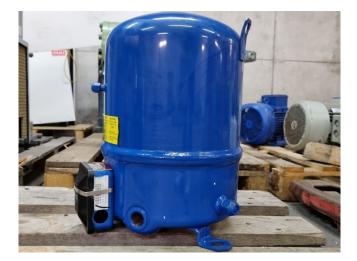

#### Used Maneurop MT 40 JH 4E VE

New Maneurop MT 40 JH 4E VE scroll compressor on Freon with a sight glass. The compressor has a displacement of 11,81 m<sup>3</sup>/h.

\*Why choose for HOSBV? Were not only the largest used refrigeration specialist in Europe, but also, we deliver all equipment including an extensive test, warranty and industrial cleaning. \*Optional we can also perform a new paint job and arrange the logistics.