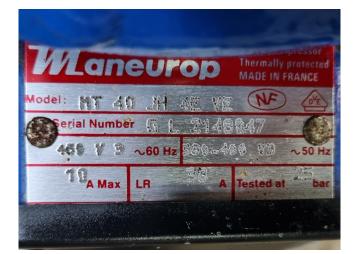

## Maneurop MT 40 JH 4E VE

### **Specifications**

| Brand                             | Maneurop       |
|-----------------------------------|----------------|
| Туре                              | MT 40 JH 4E VE |
| Refrigerant                       | Freon          |
| kW at $+10^{\circ}C/+40^{\circ}C$ | 13,3           |
| kW at 0ºC/+40ºC                   | 9,29           |
| kW at -5ºC/+40ºC                  | 7,57           |
| kW at -10ºC/+40ºC                 | 6,03           |
| kW at -20ºC/+40ºC                 | 3,48           |
| Sight Glass                       | 1              |
| m3 / h                            | 11,81          |
| Weight in kg.                     | 26             |
| Sizes                             | 300x320x330 mm |
|                                   | (LxWxH)        |
| Stock                             | 1              |